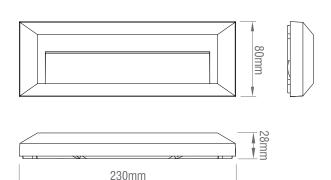

## **SPEC DATA**

Product Wattage: 2W
Product Lumen: 100
Lumen/W: 50

Kelvin: 3000/4000/6000

Energy Rating: F
Dimmable: No
SDCM: 6
CRI: 80
Lifetime (Hours): 50,000
LED chip: EVERLIGHT

Driver Type: Constant current 10mA