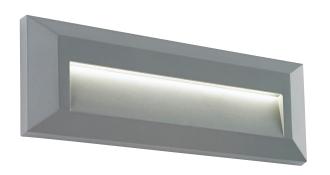

## **Severus CCT Landscape Indirect**

## **FEATURES**

- 3 years (2 years + 1 year) extended warranty
- Matt grey ABS plastic & clear PC finish
- Constructed from ABS plastic & polycarbonate
- Suitable for location in or near a marine environments
- · Suitable for indoor or outdoor use
- IP65
- IK08