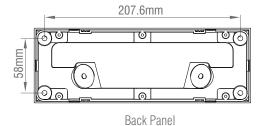

## **SPEC DATA**

Product Wattage: 2W
Product Lumen: 100
Lumen/W: 50

Kelvin: 3000/4000/6000

Energy Rating: F
Dimmable: No
SDCM: 6
CRI: 80
Lifetime (Hours): 50,000
LED chip: EVERLIGHT

Driver Type: Constant current 10mA