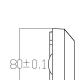

3W 400 134 3000/4000/6000K D No 120° 6 80 50000 SMD Constant current 24mA 200mA 0.7 220-240V 50/60 1KV -20 to 40 Degree 0.6 2 ways

Unit: mm

2