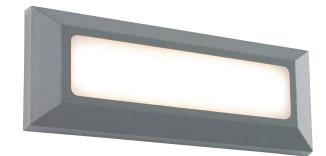

## EL-40103 **Severus CCT Landscape Direct**

## **FEATURES**

- 3 years (2 years + 1 year) extended warranty
- Grey ABS plastic & frosted PC finish
- Constructed from ABS plastic & polycarbonate
- Surface mounted
- · Suitable for indoor or outdoor use
- Suitable for location in or near a marine environments
- IP65
- IK08