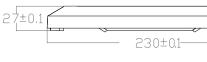

3W 400 134 3000/4000/6000K D No 120° 6 80 50000 SMD Constant current 24mA 200mA 0.7 220-240V 50/60 1KV -20 to 40 Degree 0.6 2 ways

Unit: mm

2