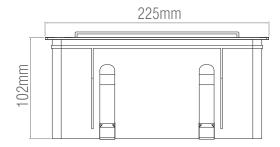

Driver Type: Constant Current 120mA

Inrush Current at Start Up: 20.4A
Product Voltage: 220-240V
Hertz: 50/60
Surge Protection (KV): 1

Operating Temp.: -20 to 40 Degree

Product Weight (KG): 0.71

Cut-out (mm): H:65 x W:215
Minimum Cavity Depth (mm): 102.5
Cable Length (m): 0.2m
Cable Spec.: H05RN-F
Class: 2