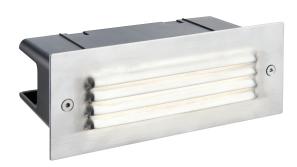

# **Seina Louvre**

#### **FEATURES**

- 3 years (2 years + 1 year) extended warranty
- Marine grade brushed stainless steel & frosted PC finish
- Constructed from marine grade stainless steel (316) & polycarbonate
- IP44
- Suitable for location in or near a marine environment