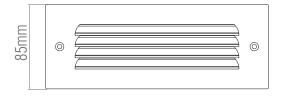

Driver Type: Constant Current 120mA

Inrush Current at Start Up: 20.4A
Product Voltage: 220-240V
Hertz: 50/60
Surge Protection (KV): 1

Operating Temp.: -20 to 40 Degree

Product Weight (KG): 0.71

Cut-out (mm): H:65 x W:215
Minimum Cavity Depth (mm): 102.5
Cable Length (m): 0.2m
Cable Spec.: H05RN-F
Class: 2