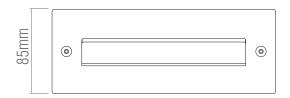

Driver Type: Constant Current 170mA

Inrush Current at Start Up: 12.8A
Product Voltage: 220-240V
Hertz: 50/60
Surge Protection (KV): 1.5

Operating Temp.: -20 to 40 Degree

Product Weight (KG): 0.65 Cut-out (mm): H:65 x W:215 Minimum Cavity Depth (mm): 102.5