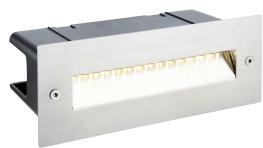

#### **FEATURES**

- 3 years (2 years + 1 year) extended warranty
- Marine grade brushed stainless steel & frosted PC finish
- Constructed from marine grade stainless steel (316) & polycarbonate
- IP44
- IK08
- Suitable for location in or near a marine environment