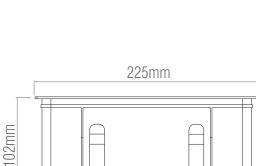

Driver Type: Constant Current 170mA

Inrush Current at Start Up: 12.8A
Product Voltage: 220-240V
Hertz: 50/60
Surge Protection (KV): 1.5

Operating Temp.: -20 to 40 Degree

Product Weight (KG): 0.65 Cut-out (mm): H:65 x W:215 Minimum Cavity Depth (mm): 102.5