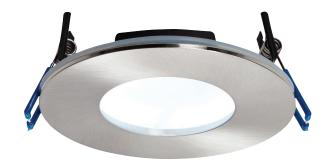

#### **FEATURES**

- 5 years (2 years + 3 years) extended warranty
- Constructed from die cast aluminium alloy & steel
- Satin nickel finish
- Anti-glare indirect light source creating a stylish clean look
- Fire rated to 30, 60 & 90 minutes
- IP65. Suitable for bathroom zone 2
- Suitable for bathroom zone 1 if used in conjunction with a 30MA RCD
- Can be covered with insulation
- IP65

#### **SPEC DATA**

9W Product Wattage: Product Lumen: 460 Lumen/W: 51 5000K Kelvin: Energy Rating: Ε Dimmable: Yes Beam Angle: 120° CRI: 80 Lifetime (Hours): 30000 LED Type: **SMD** SDCM:

Driver Type: Constant current 200mA