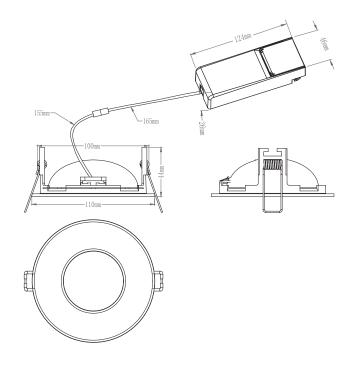

Inrush Current at Start Up: 2.1A
Product Voltage: 220-240V
Hertz: 50/60

Operating Temp: -20 to 40 Degree Cut out: Ø97mm

Minimum Cavity Depth: 43mm
Product Weight (KG): 0.215
Terminal Block: 3-way fast fix