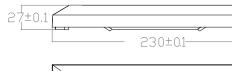

3W 400 134 3000/4000/6000K D No 120° 6 80 50000 SMD Constant current 24mA 200mA 0.7 220-240V 50/60 1KV -20 to 40 Degree 0.6 2 ways

Unit: mm

2