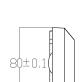

3W 400 134 3000/4000/6000K D No 120° 6 80 50000 SMD Constant current 24mA 200mA 0.7 220-240V 50/60 1KV -20 to 40 Degree 0.6 2 ways

Unit: mm

2