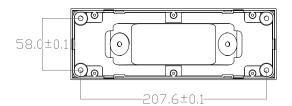

3W 400 134 3000/4000/6000K D No 120° 6 80 50000 SMD Constant current 24mA 200mA 0.7 220-240V 50/60 1KV -20 to 40 Degree 0.6 2 ways

Unit: mm

2