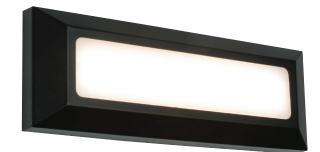

## 61211 **Severus CCT Landscape Direct**

## **FEATURES**

- 3 years (2 years + 1 year) extended warranty
- Black ABS plastic & frosted PC finish
- Constructed from ABS plastic & polycarbonate
- Surface mounted
- Suitable for indoor or outdoor use
- Suitable for location in or near a marine environments
- IP65
- IK08