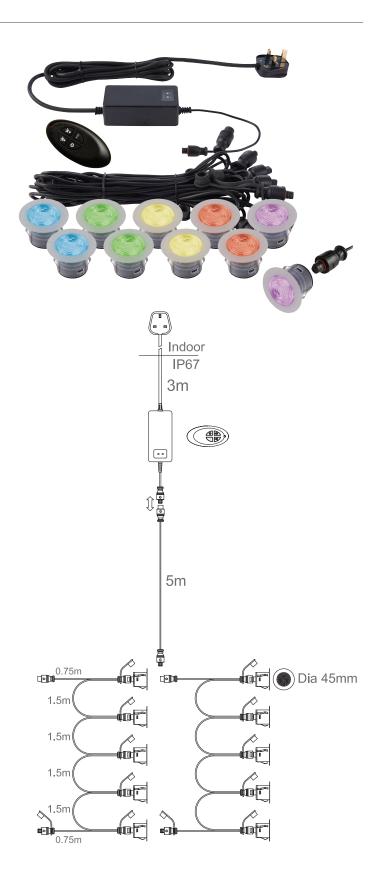

## 59138 IkonPRO 45mm Kit

## FEATURES

- 3 years (2 years + 1 year) extended warranty
- Supplied with remote RGB control
- Polished stainless steel & clear PC finish
- Constructed from stainless steel (304) & polycarbonate
- Super bright SMD LED technology
- Innovative new fitting method
- Improved lens design
- RGB
- IP67
- Kit includes: 10 x 1.5W LED heads, 15W driver, 5m extension cable, 2 x 5 way looms, 3 pin plug & remote control

## **SPEC DATA**

| Product Wattage:<br>Dimmable:<br>Power Factor:<br>Lifetime (Hours):<br>LED chip:<br>Driver Type:<br>Inrush Current at Start Up:<br>Product Voltage:<br>Hertz:<br>Surge Protection (KV):<br>Operating Temp.:<br>Battery Number:<br>Battery Number:<br>Battery Spec.:<br>Product Weight (KG):<br>Cut-out (mm):<br>Minimum Cavity Depth (mm):<br>Cable Length (m):<br>Cable Spec.: | 10 x 1.5W<br>Remote RGB dimmable control<br>0.53<br>25000<br>San'an<br>Constant Voltage 12V, 1.25A, Max. 15W<br>18.9A<br>220-240V<br>50/60<br>1<br>-20 to 40 Degree<br>1<br>23A 12V<br>1.31<br>32<br>80<br>3<br>H05RN-F |
|---------------------------------------------------------------------------------------------------------------------------------------------------------------------------------------------------------------------------------------------------------------------------------------------------------------------------------------------------------------------------------|-------------------------------------------------------------------------------------------------------------------------------------------------------------------------------------------------------------------------|
| Class:                                                                                                                                                                                                                                                                                                                                                                          | 3                                                                                                                                                                                                                       |
|                                                                                                                                                                                                                                                                                                                                                                                 |                                                                                                                                                                                                                         |