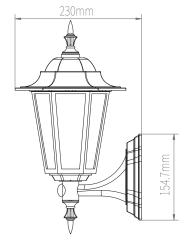

## **FEATURES**

- 3 years (2 years + 1 year) extended warranty
- Matt black textured & frosted PC finish
- Constructed from polycarbonate
- Complete with built in photocell & PIR
- 20 lux on, 2000 lux off. 130° detection angle, 8m maximum range with a 5 second to 5 min timer function
- Includes push fit terminal for quick and easy installation
- IP44
- IK08