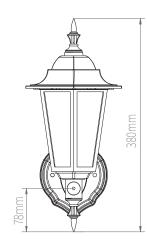

## **FEATURES**

- 3 years (2 years + 1 year) extended warranty
- Matt black textured & frosted PC finish
- Constructed from polycarbonate
- Complete with built in photocell & PIR
- 20 lux on, 2000 lux off. 130° detection angle, 8m maximum range with a 5 second to 5 min timer function
- Includes push fit terminal for quick and easy installation
- IP44
- IK08