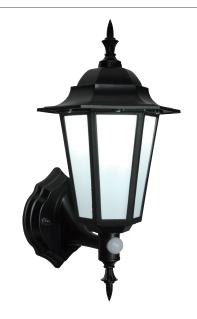

## **Evesham PIR**

## **FEATURES**

- 3 years (2 years + 1 year) extended warranty
- Matt black textured & frosted PC finish
- Constructed from polycarbonate
- Complete with built in photocell & PIR
- 20 lux on, 2000 lux off. 130° detection angle, 8m maximum range with a 5 second to 5 min timer function
- Includes push fit terminal for quick and easy installation
- IP44
- IK08