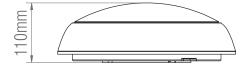

Driver Type: Constant Current 380mA

Product Voltage: 220-240V Herts: 50/60 Surge Protection (KV): 1.5

Operating Temp: -20 to 45 Degree

IP Rating: 65
IK Rating: 08
Product Weight (KG): 1.52
Terminal Block: 4-way fast fix