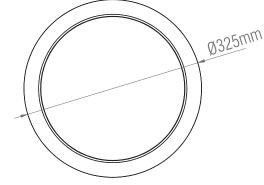

Driver Type: Constant Current 380mA

Product Voltage: 220-240V Herts: 50/60 Surge Protection (KV): 1.5

Operating Temp: -20 to 45 Degree

IP Rating: 65
IK Rating: 08
Product Weight (KG): 1.52
Terminal Block: 4-way fast fix