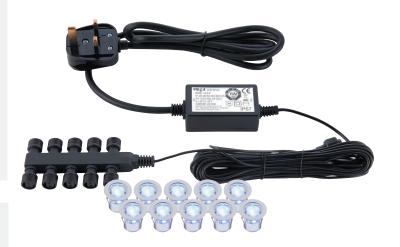

## **FEATURES**

- 3 years (2 years + 1 year) extended warranty
- Polished stainless steel & clear PC finish
- Constructed from stainless steel (304) & polycarbonate
- Complete with LED driver
- IP67
- Kit includes: 1 x 12V IP67 inline transformer with 10 metres of cable, 1 x Outdoor rated 10-way junction box, 10 x LED light fittings each with 3 metres of cable attached & 3 pin plug