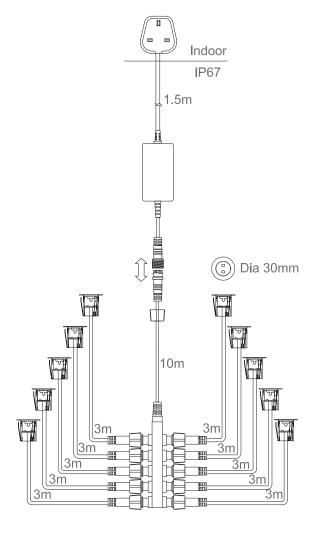

## **FEATURES**

- 3 years (2 years + 1 year) extended warranty
- Polished stainless steel & clear PC finish
- Constructed from stainless steel (304) & polycarbonate
- Complete with LED driver
- IP67
- Kit includes: 1 x 12V IP67 inline transformer with 10 metres of cable, 1 x Outdoor rated 10-way junction box, 10 x LED light fittings each with 3 metres of cable attached & 3 pin plug