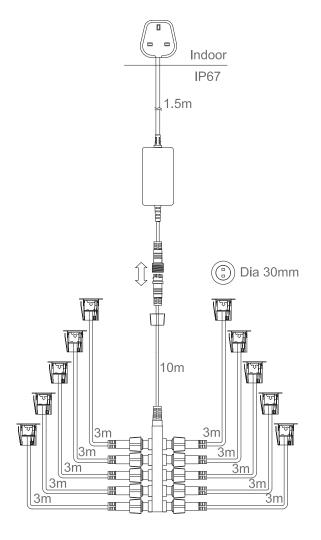

## **FEATURES**

- 3 years (2 years + 1 year) extended warranty
- Polished stainless steel & clear PC finish
- Constructed from stainless steel (304) & polycarbonate
- Complete with LED driver
- IP67
- Kit includes: 1 x 12V IP67 inline transformer with 10 metres of cable, 1 x Outdoor rated 10-way junction box, 10 x LED light fittings each with 3 metres of cable attached & 3 pin plug