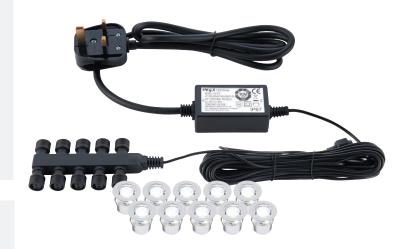

## **FEATURES**

- 3 years (2 years + 1 year) extended warranty
- Polished stainless steel & clear PC finish
- Constructed from stainless steel (304) & polycarbonate
- Complete with LED driver
- IP67
- Kit includes: 1 x 12V IP67 inline transformer with 10 metres of cable, 1 x Outdoor rated 10-way junction box, 10 x LED light fittings each with 3 metres of cable attached & 3 pin plug