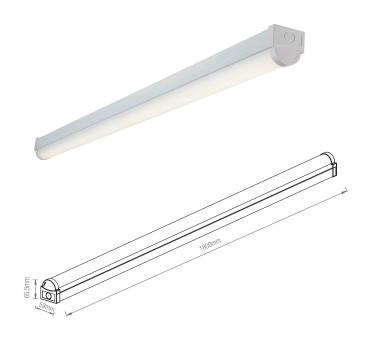

## **SPEC DATA**

Product Wattage: 44W 6160 Product Lumen: Lumen/W: 140 EM Wattage: 1W EM Lumen: 163Lm Kelvin: 4000K Energy Rating: 110° Beam Angle: Power Factor: 0.9 SDCM: 6 CRI: >80 Dimmable: No Lifetime (Hours): 30000

Driver Type: Constant Current 1080mA

Inrush Current at Start Up: 9A
Product Voltage: 220-240V
Hertz: 50/60
Surge Protection (KV): 1

Operating Temp.: -20 to 40 Degree

Diffuser Material: PC

Battery: 3.2V/1500mAh LiFePO4

Product Weight (KG): 2.4

Terminal Block: 4-way fast fix

Class: 1