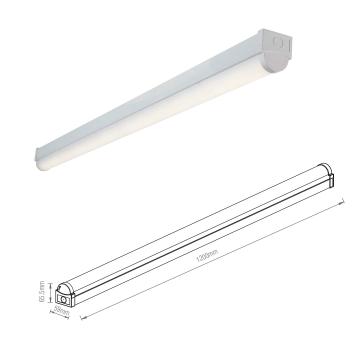

## 107131 RularPLUS 4FT EM

## FEATURES

- 5 years (2 years + 3 years) extended warranty
- Opal PC & gloss white finish
- Constructed from polycarbonate & steel
- 3 hours emergency maintained & non-maintained fitting
- Battery warranty 5 years (Based on working temperature 0 45°)

## **SPEC DATA**

| Inrush Current at Start Up:5AProduct Voltage:220Hertz:50/60Surge Protection (KV):1Operating Temp.:-20 trDiffuser Material:PCBattery:3.2V/Product Weight (KG):1.52 | K<br>0<br>tant Current 480mA<br>240V |
|-------------------------------------------------------------------------------------------------------------------------------------------------------------------|--------------------------------------|
|-------------------------------------------------------------------------------------------------------------------------------------------------------------------|--------------------------------------|