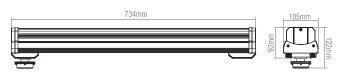

## 106747 Helios Linear 150W

## FEATURES

- 5 years (2 years + 3 years) extended warranty
- Matt black finish
- Constructed from aluminium alloy & polycarbonate
- Plug and play microwave sensor and emergency kit

150W

21000

140

- 1M suspension kit included
- IP42
- IK10