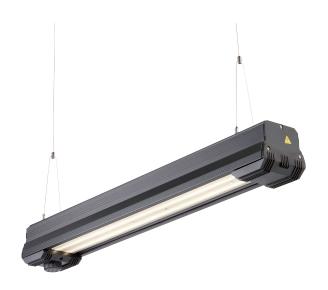

## 106747 Helios Linear 150W

## FEATURES

- 5 years (2 years + 3 years) extended warranty
- Matt black finish
- Constructed from aluminium alloy & polycarbonate
- Plug and play microwave sensor and emergency kit

150W

21000

140

- 1M suspension kit included
- IP42
- IK10