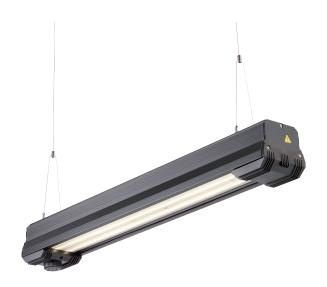

## 106746 Helios Linear 100W

## FEATURES

- 5 years (2 years + 3 years) extended warranty
- Matt black finish
- · Constructed from aluminium alloy & polycarbonate
- Plug and play microwave sensor and emergency kit

100W

14000

- 1M suspension kit included
- IP42
- IK10