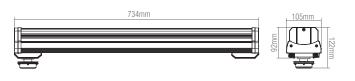

## 106746 Helios Linear 100W

## FEATURES

- 5 years (2 years + 3 years) extended warranty
- Matt black finish
- · Constructed from aluminium alloy & polycarbonate
- Plug and play microwave sensor and emergency kit

100W

14000

- 1M suspension kit included
- IP42
- IK10

## **SPEC DATA**

Product wattage: Product Lumen: Product Lumen/W: Kelvin: Energy Rating: Beam Angle: Power Factor: CRI: Lifetime (Hours): LED Type: SDCM: Driver Type: Inrush Current at Start Up: Product Voltage: Hertz: Surge Protection (KV): **Operating Temp:** Product Weight (KG): Class:

140 4000K D 120° 0.9 80 50000 SMD 5 Constant Current 380mA 100A 100-277V 50/60 6 -30 to 50 Degree 2.52 1