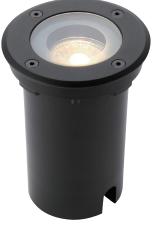

## FEATURES

- 2 years warranty
- Matt black & clear glass finish
- Constructed from Stainless steel (304) & glass
- These products are dual IP rated. The visible part is rated at IP65, and the cable entry is rated at IP67. These require drainage underneath them, but will cope with short periods of temporary immersion