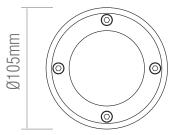

## **SPEC DATA**

Lamp Specification: Dimmable: Operational Voltage: Hertz: Operating Temp.: Product Weight (KG): Cut hole Dia: Class: Max. 7W LED GU10 (required) Y 220-240V 50/60 -20 to 40 Degree 0.64 102mm 1