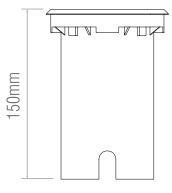

## **SPEC DATA**

Lamp Specification: Dimmable: Operational Voltage: Hertz: Operating Temp.: Product Weight (KG): Cut hole Dia: Class: Max. 7W LED GU10 (required) Y 220-240V 50/60 -20 to 40 Degree 0.64 102mm 1