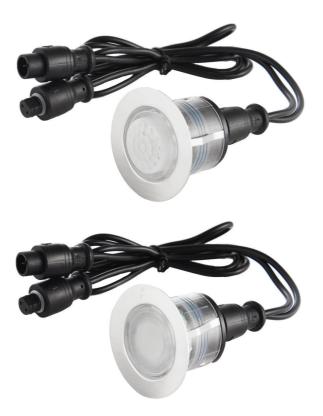

## Ikon Pro Sensors

71553, 71554

saxby

UK Manufacturer: BH17 7BY EU Manufacturer: Brilliant AG, Brilliantstrasse 1, D-27442 Gnarrenburg