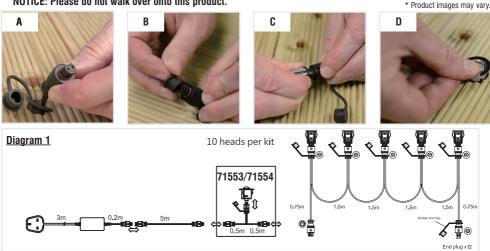

installation hole. (A). 4. Fit the end cap onto the head unit. This is to prevent the unit from

dropping back through the hole and to keep debris out. (B). 5. Once the decking has been fully assembled and the PIR/photocell sensor is ready to be installed, remove the end cap and push the PIR/ photocell sensor onto the head unit observing the correct polarity (align the flat part of the connector to ensure correct connection). (C) 6. Fit the assembled PIR/photocell sensor head unit into the hole by pushing into the hole. The springs on the side of the head will secure the head units in place. (D)

 Connect the PIR/photocell sensor to the existing Ikon Pro kit, observing the correct polarity of the cables. See Fig. 2 and Diagram 1.
Plug the mains plug into the socket and switch on to test.