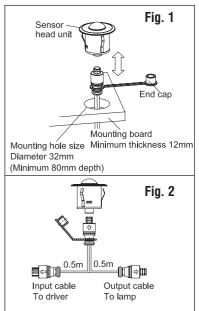

## Installation

Please note these sensors are not suitable for the RGB kits (59136-59138). Please refer to the drawings and images shown below\*.

 Choose an appropriate location for the PIR/photocell sensor, taking into account the operating parameters of the sensor. It is recommended to mount the PIR/photocell sensor vertically to ensure best performance and to avoid potential damage from being stepped on.
Drill the mounting hole for the PIR/photocell sensor taking care not to damage any pipes or mains cables beneath the mounting surface. Minimum hole depth is 80mm. Cutter hole size is 32mm. See Fig. 1.
From underneath the decking, feed the cable up through the

 Connect the PIR/photocell sensor to the existing Ikon Pro kit, observing the correct polarity of the cables. See Fig. 2 and Diagram 1.
Plug the mains plug into the socket and switch on to test.