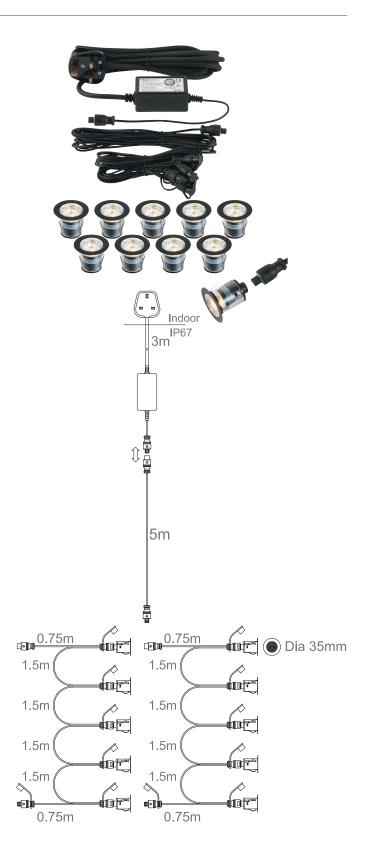

## 99765 IkonPRO CCT 35mm Kit

## FEATURES

- 5 years (2 years + 3 years) extended warranty
- Textured black & clear PC finish
- Constructed from stainless steel (304) & polycarbonate
- Super bright SMD LED technology
- Innovative new fitting method
- Improved lens design
- Complete with LED driver
- IP67
- Kit includes: 10 x 0.75W LED heads, 15W driver, 5m extension cable, 2 x 5 way looms & 3 pin plug