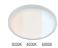

## **SPEC DATA**

Product Wattage: 12W
Product Lumen: 1320
Lumen/W: 110

Kelvin: 3000/4000/6000K

 SDCM:
 6

 CRI:
 80

 Dimmable:
 No

 Lifetime (Hours):
 30000

 Beam Angle:
 110°