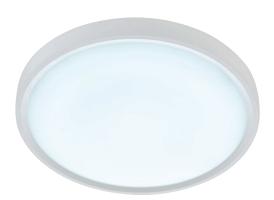

## **Nimbus CCT**

## **FEATURES**

- 3 years (2 years + 1 year) extended warranty
- Opal PC finish
- Constructed from abs plastic & polycarbonate & steel
- Suitable for bathroom zone 2
- Suitable for bathroom zone 1 if used in conjunction with a 30MA RCD
- Can be wall mounted
- Twist & click installation
- IP44
- Supplied with blue/red/yellow rings which can be clipped on the reverse of the fitting to give a coloured halo effect

## **SPEC DATA**

Product Wattage: 12W
Product Lumen: 1320
Lumen/W: 110

Kelvin: 3000/4000/6000K

 SDCM:
 6

 CRI:
 80

 Dimmable:
 No

 Lifetime (Hours):
 30000

 Beam Angle:
 110°