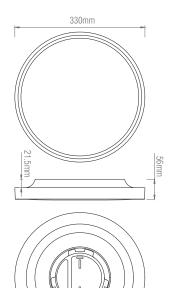

## **FEATURES**

- 3 years (2 years + 1 year) extended warranty
- Opal PC finish
- Constructed from abs plastic & polycarbonate & steel
- Suitable for bathroom zone 2
- Suitable for bathroom zone 1 if used in conjunction with a 30MA RCD
- Can be wall mounted
- Twist & click installation
- IP44
- Supplied with blue/red/yellow rings which can be clipped on the reverse of the fitting to give a coloured halo effect