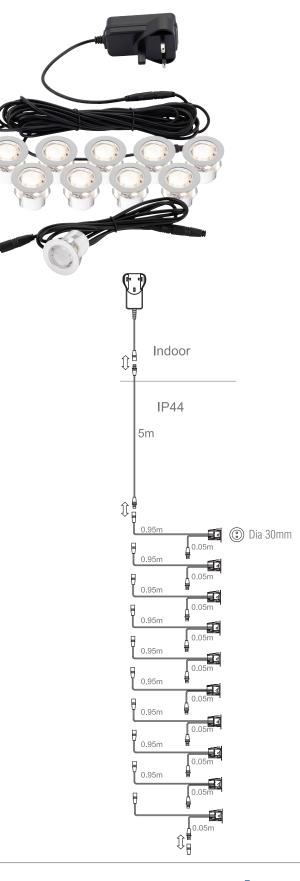

## FEATURES

- 2 years warranty
- Polished stainless steel & clear PC finish
- Constructed from stainless steel (304) & polycarbonate
- IP44
- Kit contains: 1 x 12V 3 pin plug LED driver & 5m extension lead, 10 x IP44 LED light fittings each with 1m of cable

## SPEC DATA

| Product Wattage:            | 10 x 0.45W                           |
|-----------------------------|--------------------------------------|
| Product Lumen:              | 80                                   |
| Lumen/W:                    | 18                                   |
|                             |                                      |
| Kelvin:                     | 3000                                 |
| Energy Rating:              | G                                    |
| Dimmable:                   | No                                   |
| Beam Angle:                 | 120°                                 |
| Power Factor:               | 0.49                                 |
| CRI:                        | 80                                   |
| Lifetime (Hours):           | 25000                                |
| LED chip:                   | San'an                               |
| SDCM:                       | 6                                    |
| Driver Type:                | Constant Voltage 12V, 500mA, Max. 6W |
| Inrush Current at Start Up: | 14.3A                                |
| Product Voltage:            | 220-240V                             |
| Hertz:                      | 50/60                                |
| Surge Protection (KV):      | 1                                    |
| Operating Temp.:            | -20 to 40 Degree                     |
| Product Weight (KG):        | 0.43                                 |
| Cut-out (mm):               | 22                                   |
| Minimum Cavity Depth (mm):  | 35                                   |
| Cable Length (m):           | 5                                    |
| Cable Spec.:                | DC cable                             |
|                             |                                      |
| Class:                      | 3                                    |