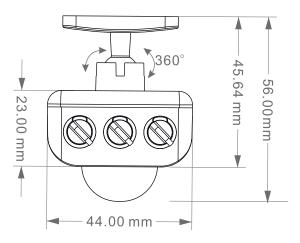

## **SPEC DATA**

Detection Range: Detection Distance: Time Delay:

Rated Load:

Ambient Light: Detection Moving Speed: Product Voltage: Power Frequency: Operating Temp.: Working Humidity: IP Rating: Product Weight (KG): Installation Height:

Terminal Block: Class: Standby Mode: 120° / 360° 2-10m (<24°C)(adjustable) Min.10sec±3sec Max.7min±2min Max. 100W (incandescent lamp) 100W (energy-saving lamp/LED lamp) <10Lux~2000Lux (adjustable) 0.6-1.5m/s 220-240V 50-60Hz -20~+40°C <93%RH 20 0.15 1.8-2.5m wall mount 2.2-4m ceiling mount 2-way 2 0.6-0.8W