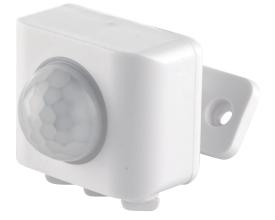

## 95284 **PIR Mini**

## FEATURES

- 2 years warranty
- White ABS plastic finish
- Constructed from ABS plastic
- Complete with built in PIR