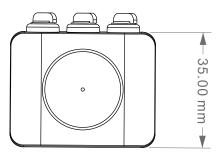

## **SPEC DATA**

Detection Range: Detection Distance: Time Delay:

Rated Load:

Ambient Light: Detection Moving Speed: Product Voltage: Power Frequency: Operating Temp.: Working Humidity: IP Rating: Product Weight (KG): Installation Height:

Terminal Block: Class: Standby Mode: 120° / 360° 2-10m (<24°C)(adjustable) Min.10sec±3sec Max.7min±2min Max. 100W (incandescent lamp) 100W (energy-saving lamp/LED lamp) <10Lux~2000Lux (adjustable) 0.6-1.5m/s 220-240V 50-60Hz -20~+40°C <93%RH 20 0.15 1.8-2.5m wall mount 2.2-4m ceiling mount 2-way 2 0.6-0.8W