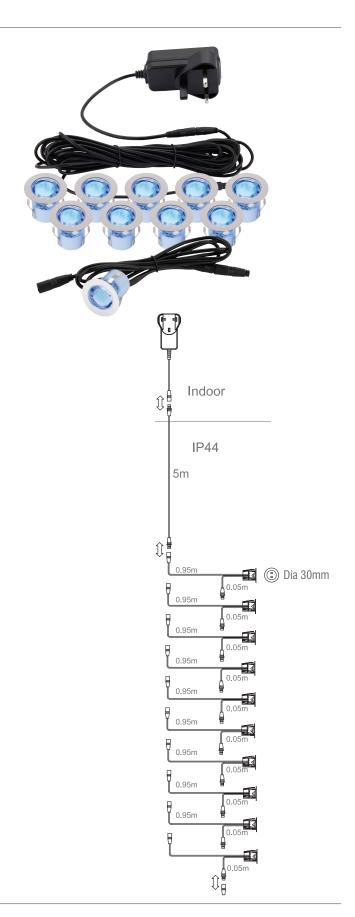

## **FEATURES**

- 2 years warranty
- Polished stainless steel & clear PC finish
- Constructed from stainless steel (304) & polycarbonate
- IP44
- Kit contains: 1 x 12V 3 pin plug LED driver & 5m extension lead, 10 x IP44 LED light fittings each with 1m of cable

## **SPEC DATA**

Product Wattage: 10 x 0.45W Kelvin: Blue Dimmable: No Beam Angle: 120° Power Factor: 0.49 Lifetime (Hours): 25000 LED chip: San'an SDCM:

Constant Voltage 12V, 500mA, Max. 6W Driver Type:

Inrush Current at Start Up: 14.3A Product Voltage: 220-240V Hertz: 50/60 Surge Protection (KV):

Operating Temp.: -20 to 40 Degree

Product Weight (KG): 0.40 22 Cut-out (mm): Minimum Cavity Depth (mm): 35 Cable Length (m): DC cable Cable Spec.: