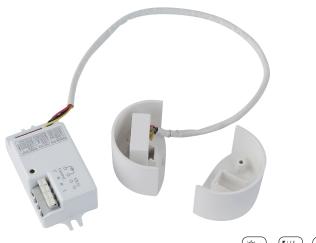

## 94056 **Rular Sensor**

## **FEATURES**

- 5 years (2 years + 3 year) extended warranty
- · Gloss white PC finish
- Constructed from polycarbonate
- Complete with built in microwave sensor