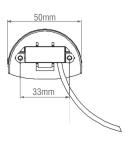

## **SPEC DATA**

**Detection Range:** Hold time: Switching Capacity:

Stand-by Power:

Detection Area:

Microwave Power:

Motion Detection:

Product Voltage:

Power Frequency:

Operating Temp.:

Installation Height:

IP Rating:

5s / 90s / 5min / 15min Max. 400W (control gear) Max. 800W (incandescent lamp)  $\leq$  0.5W(220Vac) 10% / 50% / 75% / 100% Microwave Frequency:  $5.8GHz \pm 75MHz$ <0.3mW 0.5-1.5m/s 220-240V 50-60Hz -20~+55°C 20 Product Weight (KG): 0.12 2.5-6m / 6.56-19.68ft (ceiling mounted)