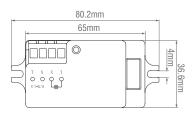

## **SPEC DATA**

**Detection Range:** Hold time: Switching Capacity:

Stand-by Power:

Detection Area:

Microwave Power:

Motion Detection:

Product Voltage:

Power Frequency:

Operating Temp.:

Installation Height:

IP Rating:

5s / 90s / 5min / 15min Max. 400W (control gear) Max. 800W (incandescent lamp)  $\leq$  0.5W(220Vac) 10% / 50% / 75% / 100% Microwave Frequency:  $5.8GHz \pm 75MHz$ <0.3mW 0.5-1.5m/s 220-240V 50-60Hz -20~+55°C 20 Product Weight (KG): 0.12 2.5-6m / 6.56-19.68ft (ceiling mounted)

Max. Ø14m / 45.92ft (ceiling mounted)