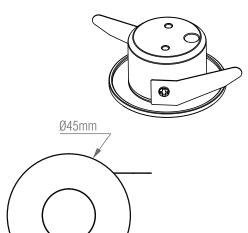

## **SPEC DATA**

| Beam Angle:45%Power Factor:0.5Driver Type:ConInrush Current at Start Up:10%Energy Rating:FProduct Voltage:22%Hertz:50%Surge Protection (KV):2Operating Temp.:-2%Product Weight (KG):0.0Cut-out (mm):Ø3% | 5<br>nstant Current 300mA<br>0mA<br>0-240V<br>/60<br>0 to 50 Degree<br>)9<br>5mm<br>mm |
|---------------------------------------------------------------------------------------------------------------------------------------------------------------------------------------------------------|----------------------------------------------------------------------------------------|
| Class: 2                                                                                                                                                                                                | vay                                                                                    |