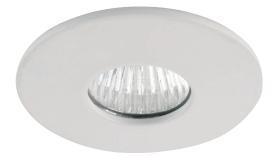

## 92518 **LALO 4000K**

## FEATURES

- 5 years (2 years + 3 years) extended warranty
- Matt white & clear acrylic finish
- Constructed from aluminium alloy & acrylic
- Suitable for bathroom zone 2
- Suitable for bathroom zone 1 if used in conjunction with a 30MA RCD
- Flicker free
- IP44