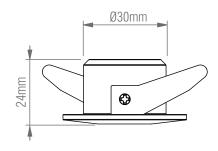

## **SPEC DATA**

| Beam Angle:45%Power Factor:0.5Driver Type:ConInrush Current at Start Up:10%Energy Rating:FProduct Voltage:22%Hertz:50%Surge Protection (KV):2Operating Temp.:-2%Product Weight (KG):0.0Cut-out (mm):Ø3% | 5<br>nstant Current 300mA<br>0mA<br>0-240V<br>/60<br>0 to 50 Degree<br>)9<br>5mm<br>mm |
|---------------------------------------------------------------------------------------------------------------------------------------------------------------------------------------------------------|----------------------------------------------------------------------------------------|
| Class: 2                                                                                                                                                                                                | vay                                                                                    |