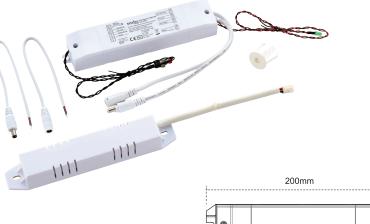

## **Emergency LED Conversion Kit Self Test**

## Features:

- Self test function
- Lithium intelligent automatic recharging
- Constant power output
- Wide range LED voltage 6-60V
- 3 hours emergency operation
- Over discharge protection
- Test button
- 2-colour status display LED
- Fitted with LifePO4 battery
- Suitable for LED luminaire with detached driver