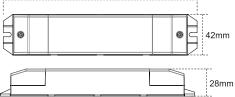

## **Parameters:**

| Model<br>Technical No.<br>Data | 91944              |
|--------------------------------|--------------------|
| Rated supply voltage           | 220-240V~          |
| Frequency                      | 50/60Hz            |
| Input current                  | 30mA               |
| Input power                    | 3.5W               |
| Power factor                   | 0.65C              |
| Charge current                 | 280mA              |
| Recharge hours                 | 24h                |
| EM LED current LED             | 370-38mA           |
| EM LED voltage                 | 6-60V              |
| EM LED power LED               | 2.3W               |
| EM LED emergency time          | 3h                 |
| Ambient temperature ta         | 0+50°C             |
| Max. casing temperature to     | +80°C              |
| Battery type                   | LifePO4 3.2V 6.6Ah |
| Dimensions (LxWxH) mm          | 200x42x28          |
| Fixing centre D                | 190mm              |