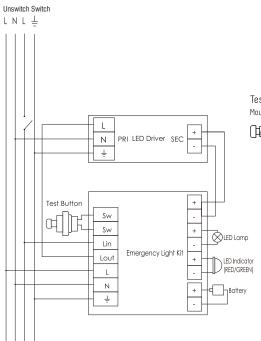

## Features:

- Self test function
- Lithium intelligent automatic recharging
- Constant power output
- Wide range LED voltage 6-60V
- 3 hours emergency operation
- Over discharge protection
- Test button
- 2-colour status display LED
- Fitted with LifePO4 battery
- Suitable for LED luminaire with detached driver

## Status Indication LED Mounting hole 6.5mm dia