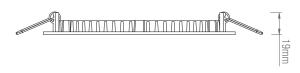

### **FEATURES**

- 3 years (2 years + 1 year) extended warranty
- Matt white & frosted acrylic finish
- Constructed from die cast aluminium alloy & acrylic
- Complete with LED driver
- TPB rated
- Ultra slim profile

Product Voltage: 200-240V Herts: 50/60 Surge Protection (KV): 1.5

Operating Temp: -20 to 40 Degree

IP Rating: 44
Cut hole Dia: Ø105mm
Minimum cavity depth: 36mm
Product Weight (KG): 0.172
Terminal Block: 2-way
Class: 2