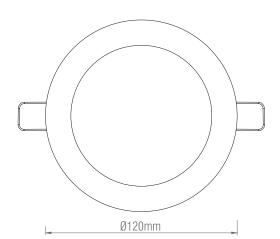

Product Voltage: 200-240V Herts: 50/60 Surge Protection (KV): 1.5

Operating Temp: -20 to 40 Degree

IP Rating: 44
Cut hole Dia: Ø105mm
Minimum cavity depth: 36mm
Product Weight (KG): 0.172
Terminal Block: 2-way
Class: 2