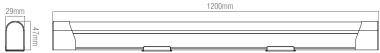

Driver Type: Constant Current 300mA

Inrush Current at Start Up: 7A
Product Voltage: 220-240V
Hertz: 50/60
Surge Protection (KV): 0.5

Operating Temp.: -20 to 50 Degree

Product Weight (KG): 0.41
Terminal Block: 2-way
Class: 2