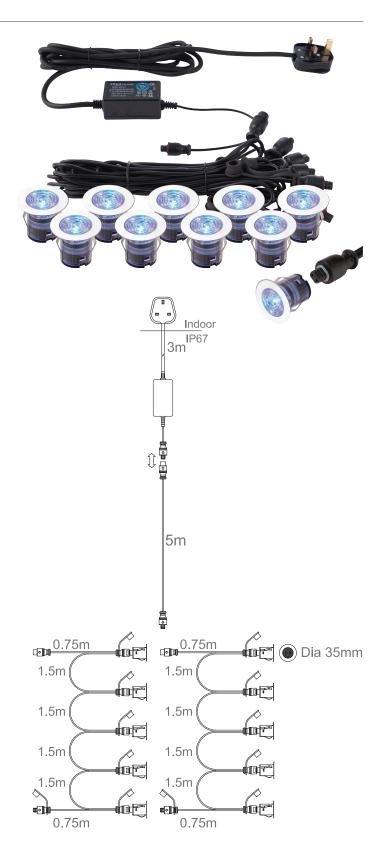

## **FEATURES**

- 5 years (2 years + 3 years) extended warranty
- Polished stainless steel & clear PC finish
- Constructed from stainless steel (304) & polycarbonate
- Super bright SMD LED technology
- · Innovative new fitting method
- Improved lens design
- · Complete with LED driver
- IP67
- Kit includes: 10 x 0.75W LED heads, 15W driver, 5m extension cable, 2 x 5 way looms & 3 pin plug

Driver Type: Constant Voltage 12V, 1.25A, Max. 15W

Inrush Current at Start Up: 18.9A Product Voltage: 220-240V Herts: 50/60

Surge Protection (KV):

Operating Temp.: -20 to 40 Degree

Product Weight (KG): 0.92 Cut-out (mm): Ø25 Minimum Cavity Depth (mm): 80 Cable Length (m): 3 Cable Spec.: H05RN-F Class: