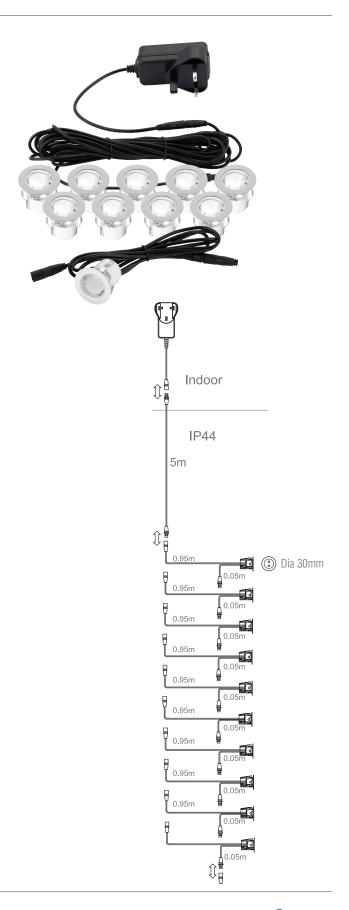

## **FEATURES**

- 2 years warranty
- Polished stainless steel & clear PC finish
- Constructed from stainless steel (304) & polycarbonate
- IP44
- Kit contains: 1 x 12V 3 pin plug LED driver & 5m extension lead, 10 x IP44 LED light fittings each with 1m of cable

Driver Type: Constant Voltage 12V, 500mA, Max. 6W

Inrush Current at Start Up: 14.3A
Product Voltage: 220-240V
Hertz: 50/60
Surge Protection (KV): 1

Operating Temp.: -20 to 40 Degree

Product Weight (KG): 0.43
Cut-out (mm): 22
Minimum Cavity Depth (mm): 35
Cable Length (m): 5
Cable Spec.: DC cable
Class: 3