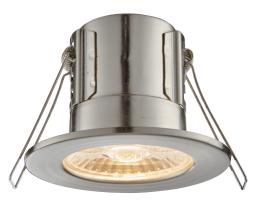

## 73787 ShieldEC0 500

## FEATURES

- 5 years (2 years + 3 years) extended warranty
- Satin nickel & clear acrylic finish
- Constructed from steel & acrylic
- Complete with integrated control gear
- Fire rated to 30, 60 & 90 minutes
- Suitable for covering with insulation 270mm
- Suitable for bathroom zone 2
- Suitable for bathroom zone 1 if used in conjunction with a 30MA RCD

5W 500

• IP65