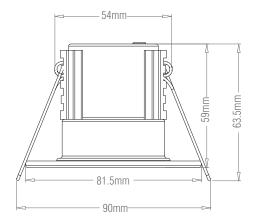

## SPEC DATA

100 3000K Е Yes 60° 0.9 80 30000 SMD <6 Constant current 85mA Max. 20A 220-240V 50/60 Ø57mm 62mm -20 to 40 Degree 0.19 4-way Quick fit 2