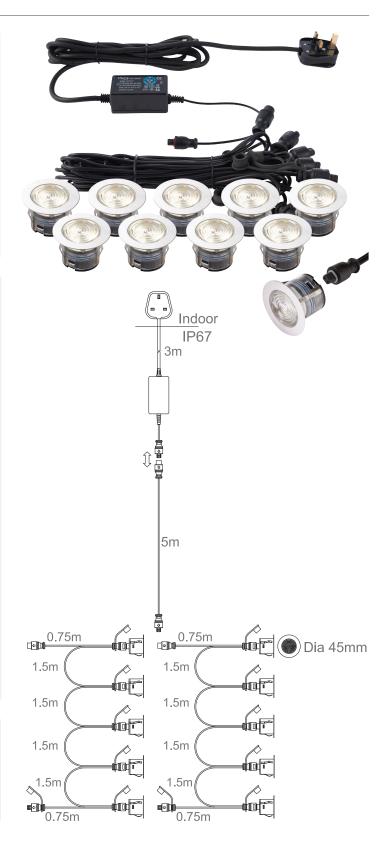

## FEATURES

- 5 years (2 years + 3 years) extended warranty
- Polished stainless steel & clear PC finish
- Constructed from stainless steel (304) & polycarbonate
- Super bright SMD LED technology
- Innovative new fitting method
- Improved lens design
- Complete with LED driver
- IP67
- Kit includes: 10 x 0.75W LED heads, 15W driver, 5m extension cable, 2 x 5 way looms & 3 pin plug

## **SPEC DATA**

| Product Wattage:<br>Product Lumen:<br>Lumen/W:<br>Kelvin:<br>Energy Rating:<br>Dimmable:<br>Beam Angle:<br>Power Factor:<br>CRI:<br>Lifetime (Hours):<br>LED chip:<br>SDCM:<br>Driver Type:<br>Inrush Current at Start Up:<br>Product Voltage:<br>Hertz:<br>Surge Protection (KV):<br>Operating Temp.:<br>Product Weight (KG):<br>Cut-out Dia(mm):<br>Minimum Cavity Depth (mm):<br>Cable Length (m):<br>Cable Spec.: | 10 x 0.75W<br>410<br>55<br>3000/4000<br>G<br>No<br>120°<br>0.46<br>80<br>25000<br>San'an<br>6<br>Constant Voltage 12V, 1.25A, Max. 15W<br>18.9A<br>220-240V<br>50/60<br>1<br>-20 to 40 Degree<br>1.05<br>32<br>80<br>3<br>H05RN-F |
|-----------------------------------------------------------------------------------------------------------------------------------------------------------------------------------------------------------------------------------------------------------------------------------------------------------------------------------------------------------------------------------------------------------------------|-----------------------------------------------------------------------------------------------------------------------------------------------------------------------------------------------------------------------------------|
| Class:                                                                                                                                                                                                                                                                                                                                                                                                                | 3                                                                                                                                                                                                                                 |
|                                                                                                                                                                                                                                                                                                                                                                                                                       | •                                                                                                                                                                                                                                 |