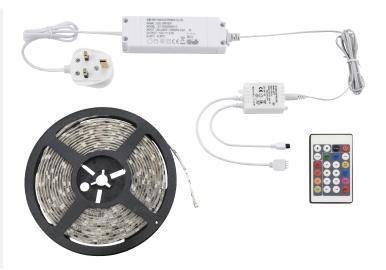

## **Aqualine 12V Premium 5m Kit RGB**

## **FEATURES**

- 2 years warranty
- Supplied with remote RGB control
- Constructed from polymer film & silicone rubber
- White plastic & clear silicone finish
- 16 colours on at one time
- Cycle through all colours
- Pulse multiple colours
- Flow from left to right, from both ends to centre and back again
- Clever effects 'waterfall' & 'falling stars'
- · Adjust speed & brightness
- IP44
- Easy installation

## **SPEC DATA**

Product Wattage: 24W Kelvin: RGB Dimmable: Yes Beam Angle: 120° Power Factor: > 0.580 Lifetime (Hours): 20000 LED: San'an LED gty: 150 LEDs/M Product Voltage: 220-240V 50/60 Hertz: Surge Protection (V): 500 Product Weight (KG): 0.592 Cable Length (M): 2 2 Class: