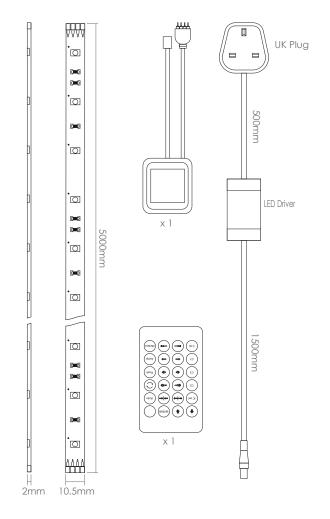

## **Aqualine 12V Premium 5m Kit RGB**

## **FEATURES**

- 2 years warranty
- Supplied with remote RGB control
- Constructed from polymer film & silicone rubber
- White plastic & clear silicone finish
- 16 colours on at one time
- Cycle through all colours
- Pulse multiple colours
- Flow from left to right, from both ends to centre and back again
- Clever effects 'waterfall' & 'falling stars'
- · Adjust speed & brightness
- IP44
- Easy installation

## **SPEC DATA**

Product Wattage: 24W Kelvin: RGB Dimmable: Yes Beam Angle: 120° Power Factor: > 0.580 Lifetime (Hours): 20000 LED: San'an LED gty: 150 LEDs/M Product Voltage: 220-240V 50/60 Hertz: Surge Protection (V): 500 Product Weight (KG): 0.592 Cable Length (M): 2 2 Class: