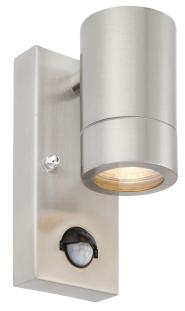

## 101351 Palin PIR 1LT Wall Marine Grade

## FEATURES

- 2 years warranty
- Brushed stainless steel & clear glass finish
- Constructed from stainless steel (316) & glass
- Suitable for location in or near a marine environment
- IP65
- Complete with built in manual override PIR
- 10 lux 2000 lux. 110° detection angle, 8m maximum range with a 5 sec 5 min timer function