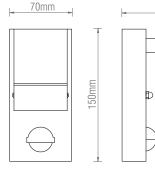

## ACCESSORIES

70257, GU10 LED 60°, 3000K 70258, GU10 LED 60°, 4000K 74045, GU10 LED 60°, 6000K

108mm