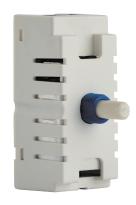

## **Dimmer Module 250W Trailing Edge**

## **FEATURES**

- 2 years warranty
- · Gloss white PC finish
- Constructed from polycarbonate & ABS plastic
- Suitable for both retrofit and new installations
- · No neutral required
- Soft-start to protect lamp and driver
- Overload, over-temperature and over-current protection
- Max. 15 LED lamps connected
- · Trailing edge dimmer