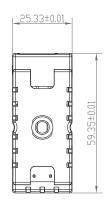

## **Dimmer Module 250W Trailing Edge**

## **FEATURES**

- 2 years warranty
- · Gloss white PC finish
- Constructed from polycarbonate & ABS plastic
- Suitable for both retrofit and new installations
- · No neutral required
- Soft-start to protect lamp and driver
- Overload, over-temperature and over-current protection
- Max. 15 LED lamps connected
- · Trailing edge dimmer



Unit: mm

## **SPEC DATA**

Operating Voltage: 220-240V~

Frequency: 50Hz
Maximum Load: 250W
Minimum Load: 5W

Dimming Mode: Trailing Edge
Control Method: Two way

-⇒Dimmable LED lamps: 5-250W

transformers: 10-400VA

☆ Incandescent lighting: 10-400VA

Product Weight: 0.45KG