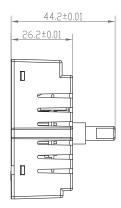

## **Dimmer Module 250W Trailing Edge**

## **FEATURES**

- 2 years warranty
- · Gloss white PC finish
- Constructed from polycarbonate & ABS plastic
- Suitable for both retrofit and new installations
- · No neutral required
- Soft-start to protect lamp and driver
- Overload, over-temperature and over-current protection
- Max. 15 LED lamps connected
- · Trailing edge dimmer



Unit: mm

## **SPEC DATA**

Operating Voltage: 220-240V~

Frequency: 50Hz
Maximum Load: 250W
Minimum Load: 5W

Dimming Mode: Trailing Edge
Control Method: Two way

-⇒Dimmable LED lamps: 5-250W

transformers: 10-400VA

☆ Incandescent lighting: 10-400VA

Product Weight: 0.45KG