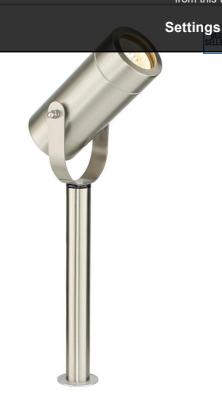

Continue

13914

The Palin is a high quality spike light finished in

brushed stainless steel for a stunning designer look. IP44 rated and therefore suitable for outdoor use it's perfect for lighting up walls, signs and garden features. Matching items available.

Fully adjustable

Dimmable

100 degree tilt

Brushed stainless steel & clear glass

Constructed from stainless steel (304) & glass

Pre-wired with 3m of cable flex.

Shipment Carton Qty: 5

Overview

**Specification** 

**Documents** 

Dimensons

**Pack Quantities** 

**Case Quantities** 

- 7W LED GU10 (bulb not included)
- IP44
- H: 365mm W: 92mm D: 170mm
- Class 1
- 2YR Warranty
- Weight: 0.9 Kg