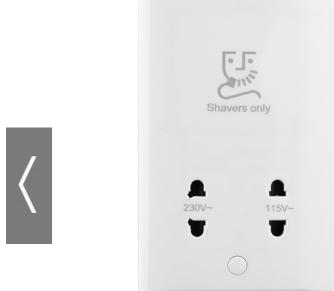

## Overview

**Specification** 

**Documents** 

Dimensons

**Pack Quantities** 

**Case Quantities** 

- Our Dual Voltage shaver socket is rated to 115/240V is quick and easy to install
- Supplied with fixing screws & white screw covers for sleek appearance
- Captive screw terminals to help prevent screw loss
- Suitable for both shavers and electric toothbrushes
- Twin earth fitted as standard to allow a double earth facility for installations that require a high integrity protective connection
- This has been manufactured using high grade thermoset Urea which effectively inhibits the growth of infectious diseases, including MRSA, E-Coli, Salmonella and Klebsiella Pneumonia bacteria
- We recommend a minimum mounting box depth of 47mm
- Certified to BS EN 61558-2-5