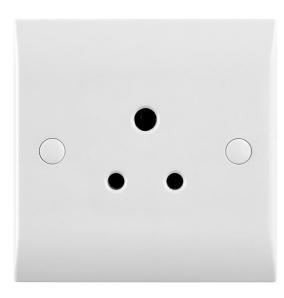

## Overview

**Specification** 

**Documents** 

Dimensons

**Pack Quantities** 

**Case Quantities** 

- Our 5A rated socket boasts angled in-line terminals with captive screws which provide for quick and easy access and a hassle free installation
- Supplied with fixing screws & white screw covers for sleek appearance
- This has been manufactured using high grade thermoset Urea which effectively inhibits the growth of infectious diseases, including MRSA, E-Coli, Salmonella and Klebsiella Pneumonia bacteria
- We recommend a minimum mounting box depth of 25mm
- Certified to BS 546