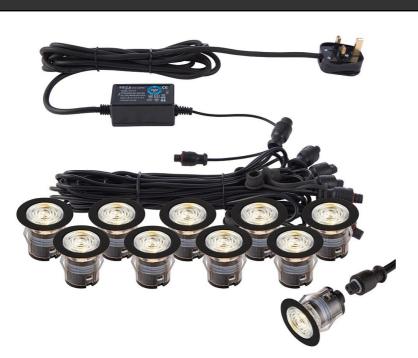

**Settings** Continue 99765

An addition to the popular IkonPRO recessed LED decking kit range, within each head there is the choice of 3000K or 4000K. Using the unique design of removable and interchangeable heads to change colour, you simply lift the LED head out of the connector, turn the head 180° and reinsert into the loom. Designed to be fitted and wired during the decking build stage without the heads, the supplied rubber caps protect the fitting from the elements until the decking is complete.

Matt black & clear pc Constructed from stainless steel (304) & polycarbonate Shipment Carton Qty: 12

Overview

**Specification** 

**Documents** 

**Dimensons** 

**Pack Quantities** 

**Case Quantities** 

- · Complete with LED driver
- 10 x 0.75W LED module (SMD 4014) CCT (Included)
- K: 3000/4000 Lm: 280 Lm/W: 37
- IP67
- Proj: 1mm Dia: 35mm
- Class 3
- Cut hole Dia: 25mm
- 2+3YR Extended Warranty
- Weight: 1 Kg