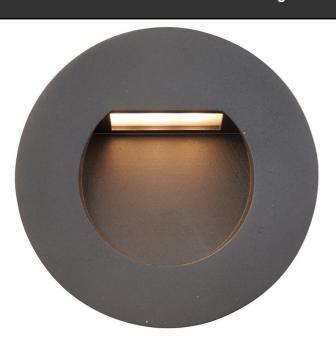

Settings

Continue

103852

low level LED wall light with an integrated CCT switch. Its sleek and modern design makes it the perfect addition to any space, either indoors or outdoors due to its IP65 rating. The AlbusCCT features three colour temperatures in one unit 3000K/4000K/6500K and is supplied with a black bezel as standard. Other bezel options are available which include matt white or satin nickel bezel. Each fitting comes pre wired with 20cm of cable.

Black pc Constructed from polycarbonate Shipment Carton Qty: 20

Overview

**Specification** 

**Documents** 

**Dimensons** 

**Pack Quantities** 

**Case Quantities** 

- 1.5W LED module (SMD 2835 CCT) CCT (Included)
- K: 3000/4000/6500 Lm: 100 Lm/W: 67
- IP65
- Proj: 5mm D: 45mm Dia: 80mm
- Class 2
- Cut hole Dia: 75mm
- 2+1YR Extended Warranty
- Weight: 0.1 Kg